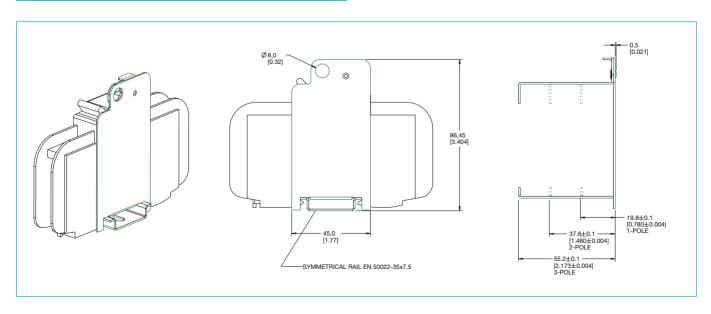

has provisions for six 1/4 inch locks.

### **Typical Applications**

All applications requiring a lockout/tagout (LOTO) provision to protect users from unexpected energization, startup or release of hazardous energy while performing service and/or maintenance on machinery or equipment.

### **Ordering Information**

| Type No.                          |  |
|-----------------------------------|--|
| X4230 Add on mechanism for 4230-T |  |
| Module type                       |  |
| LT Lockout/tagout                 |  |
| Number of poles                   |  |
| 1 1-pole                          |  |
| 2 2-pole                          |  |
| 3 3-pole                          |  |
|                                   |  |
| X4230-LT 1 ordering example       |  |



## **Mounting Principle**



1 www.e-t-a.com