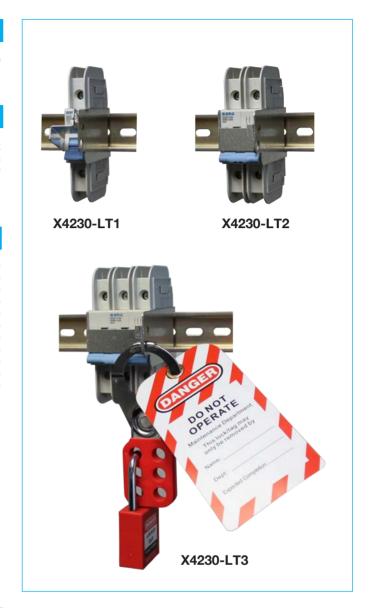

### **Description**

NEC 100.25 compliant lockout/tagout mechanism. 1-pole, 2-pole and 3-pole configurations affix permanently to E-T-A's 4230-T MCB and has provisions for six 1/4 inch locks.

### **Typical Applications**

All applications requiring a lockout/tagout (LOTO) provision to protect users from unexpected energization, startup or release of hazardous energy while performing service and/or maintenance on machinery or equipment.